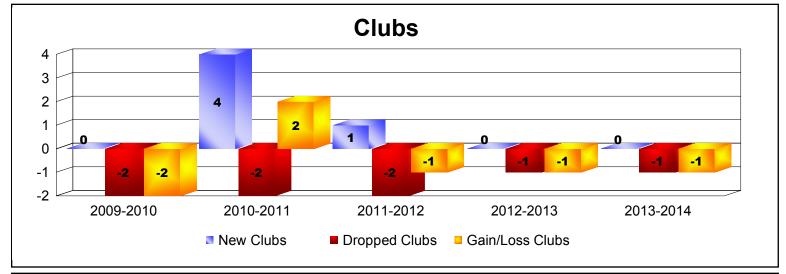

District 5 NE As of June 2014 Cumulative

| Year      | New<br>Clubs | Dropped<br>Clubs | Gain/<br>Loss<br>Clubs | New<br>Members | Charter<br>Members | Reinstate<br>Members | Transfer<br>Members | Total<br>Member<br>Added | Total<br>Members<br>Dropped | Gain/<br>Loss<br>Members |
|-----------|--------------|------------------|------------------------|----------------|--------------------|----------------------|---------------------|--------------------------|-----------------------------|--------------------------|
| 2009-2010 | 0            | -2               | -2                     | 168            | 0                  | 10                   | 2                   | 180                      | -221                        | -41                      |
| 2010-2011 | 4            | -2               | 2                      | 167            | 103                | 10                   | 1                   | 281                      | -266                        | 15                       |
| 2011-2012 | 1            | -2               | -1                     | 111            | 33                 | 7                    | 15                  | 166                      | -205                        | -39                      |
| 2012-2013 | 0            | -1               | -1                     | 151            | 0                  | 3                    | 3                   | 157                      | -173                        | -16                      |
| 2013-2014 | 0            | -1               | -1                     | 164            | 0                  | 2                    | 6                   | 172                      | -213                        | -41                      |
| Average   | 1            | -2               | -1                     | 152            | 27                 | 6                    | 5                   | 191                      | -216                        | -24                      |