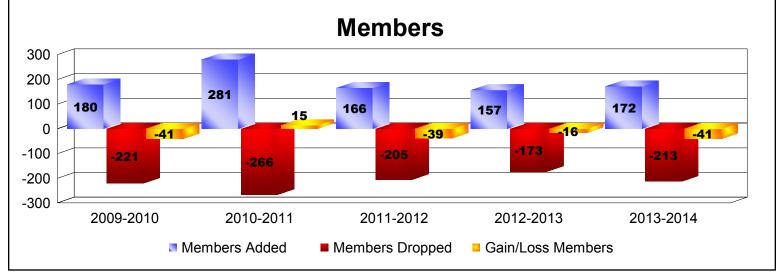

District 5 NE As of June 2014 Cumulative

| Year      | New<br>Clubs | Dropped<br>Clubs | Gain/<br>Loss<br>Clubs | New<br>Members | Charter<br>Members | Reinstate<br>Members | Transfer<br>Members | Total<br>Member<br>Added | Total<br>Members<br>Dropped | Gain/<br>Loss<br>Members |
|-----------|--------------|------------------|------------------------|----------------|--------------------|----------------------|---------------------|--------------------------|-----------------------------|--------------------------|
| 2009-2010 | 0            | -2               | -2                     | 168            | 0                  | 10                   | 2                   | 180                      | -221                        | -41                      |
| 2010-2011 | 4            | -2               | 2                      | 167            | 103                | 10                   | 1                   | 281                      | -266                        | 15                       |
| 2011-2012 | 1            | -2               | -1                     | 111            | 33                 | 7                    | 15                  | 166                      | -205                        | -39                      |
| 2012-2013 | 0            | -1               | -1                     | 151            | 0                  | 3                    | 3                   | 157                      | -173                        | -16                      |
| 2013-2014 | 0            | -1               | -1                     | 164            | 0                  | 2                    | 6                   | 172                      | -213                        | -41                      |
| Average   | 1            | -2               | -1                     | 152            | 27                 | 6                    | 5                   | 191                      | -216                        | -24                      |